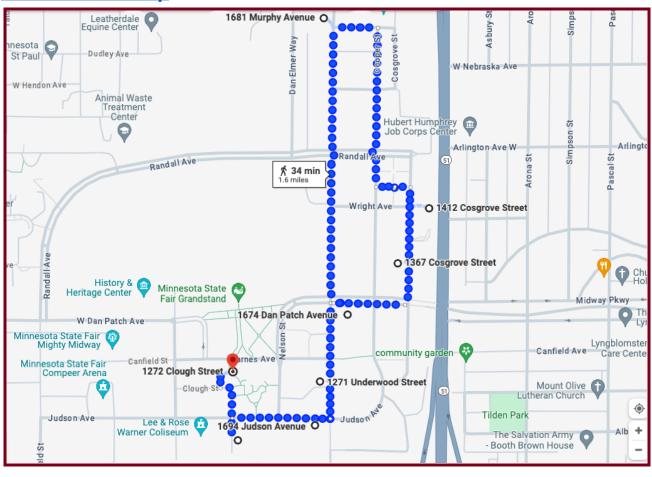

## <u>UMN State Fair Route 1 - Snelling Entrance</u>

(Route ends at Bus Hub/Grandstand Entrance)

**Distance:** 1.6 Miles **Time:** 34 minutes

- U of M Central (Crossroads Building)
  1674 Dan Patch Ave, Falcon Heights, MN 55108
- Pet Center
  1681 Murphy Ave, Falcon Heights, MN 55108
- 4-H Building
  1412 Cosgrove St, Falcon Heights, MN 55108
- Driven to Discover Building
  1367 Cosgrove Street , Falcon Heights, MN
- Agriculture Horticulture Building
  1271 Underwood St, Falcon Heights, MN 55108
- Gopher Dairy Bar
  1694 Judson Ave, Falcon Heights, MN 55108
- Miracle of Birth Center
  Miracle of Birth Center, Falcon Heights, MN 55108
- 8. Raptor Center1272 Clough St, Falcon Heights, MN 55108
- Department of Natural Resources Building
  1272 Clough St, Falcon Heights, MN 55108
- 10. <u>Dan Patch Park Stage</u>1314 Chambers St, St Paul, MN 55108

## **UMN Route 1 Map**